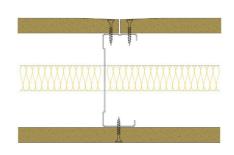

## 92-K-52(25) - SPEEDLINE System Data Sheet - Version V1 (24-10-23)

SPEEDLINE 92mm 'C' Stud Partition @600mm Ctrs, with Knauf 15mm Wallboard each side, 25mm APR

## System Performance Breakdown

Fire Resistance: BS476 Part 22:1987: Test Ref & Date or Applied Ref & Report: Max Height: Thickness: Duty Grade: BS 5234: Part 2:1992: Sound Insulation:

30/30 Minutes (Integrity/Insulation). BTC 17436F - BRE Report P102396-1011B Refer to Speedline Specification Clause 124 mm. (At Base Track, Excluding Finishes) Heavy - Annexes A-F 42 R<sub>w</sub>dB, Date Tested or Assessed Against - 70-K-51(25)