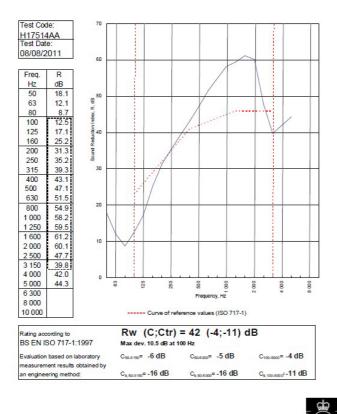

## System Performance Breakdown

Fire Resistance: BS476 Part 22:1987: Test Ref & Date or Applied Ref & Report: Max Height: Thickness: Duty Grade: BS 5234: Part 2:1992: Sound Insulation:

30/30 Minutes (Integrity/Insulation). BTC 17436F - BRE Report P102396-1011B Refer to Speedline Specification Clause 124 mm. (At Base Track, Excluding Finishes) Heavy - Annexes A-F 42 R<sub>w</sub>dB, Date Tested or Assessed Against - 70-K-51(25)